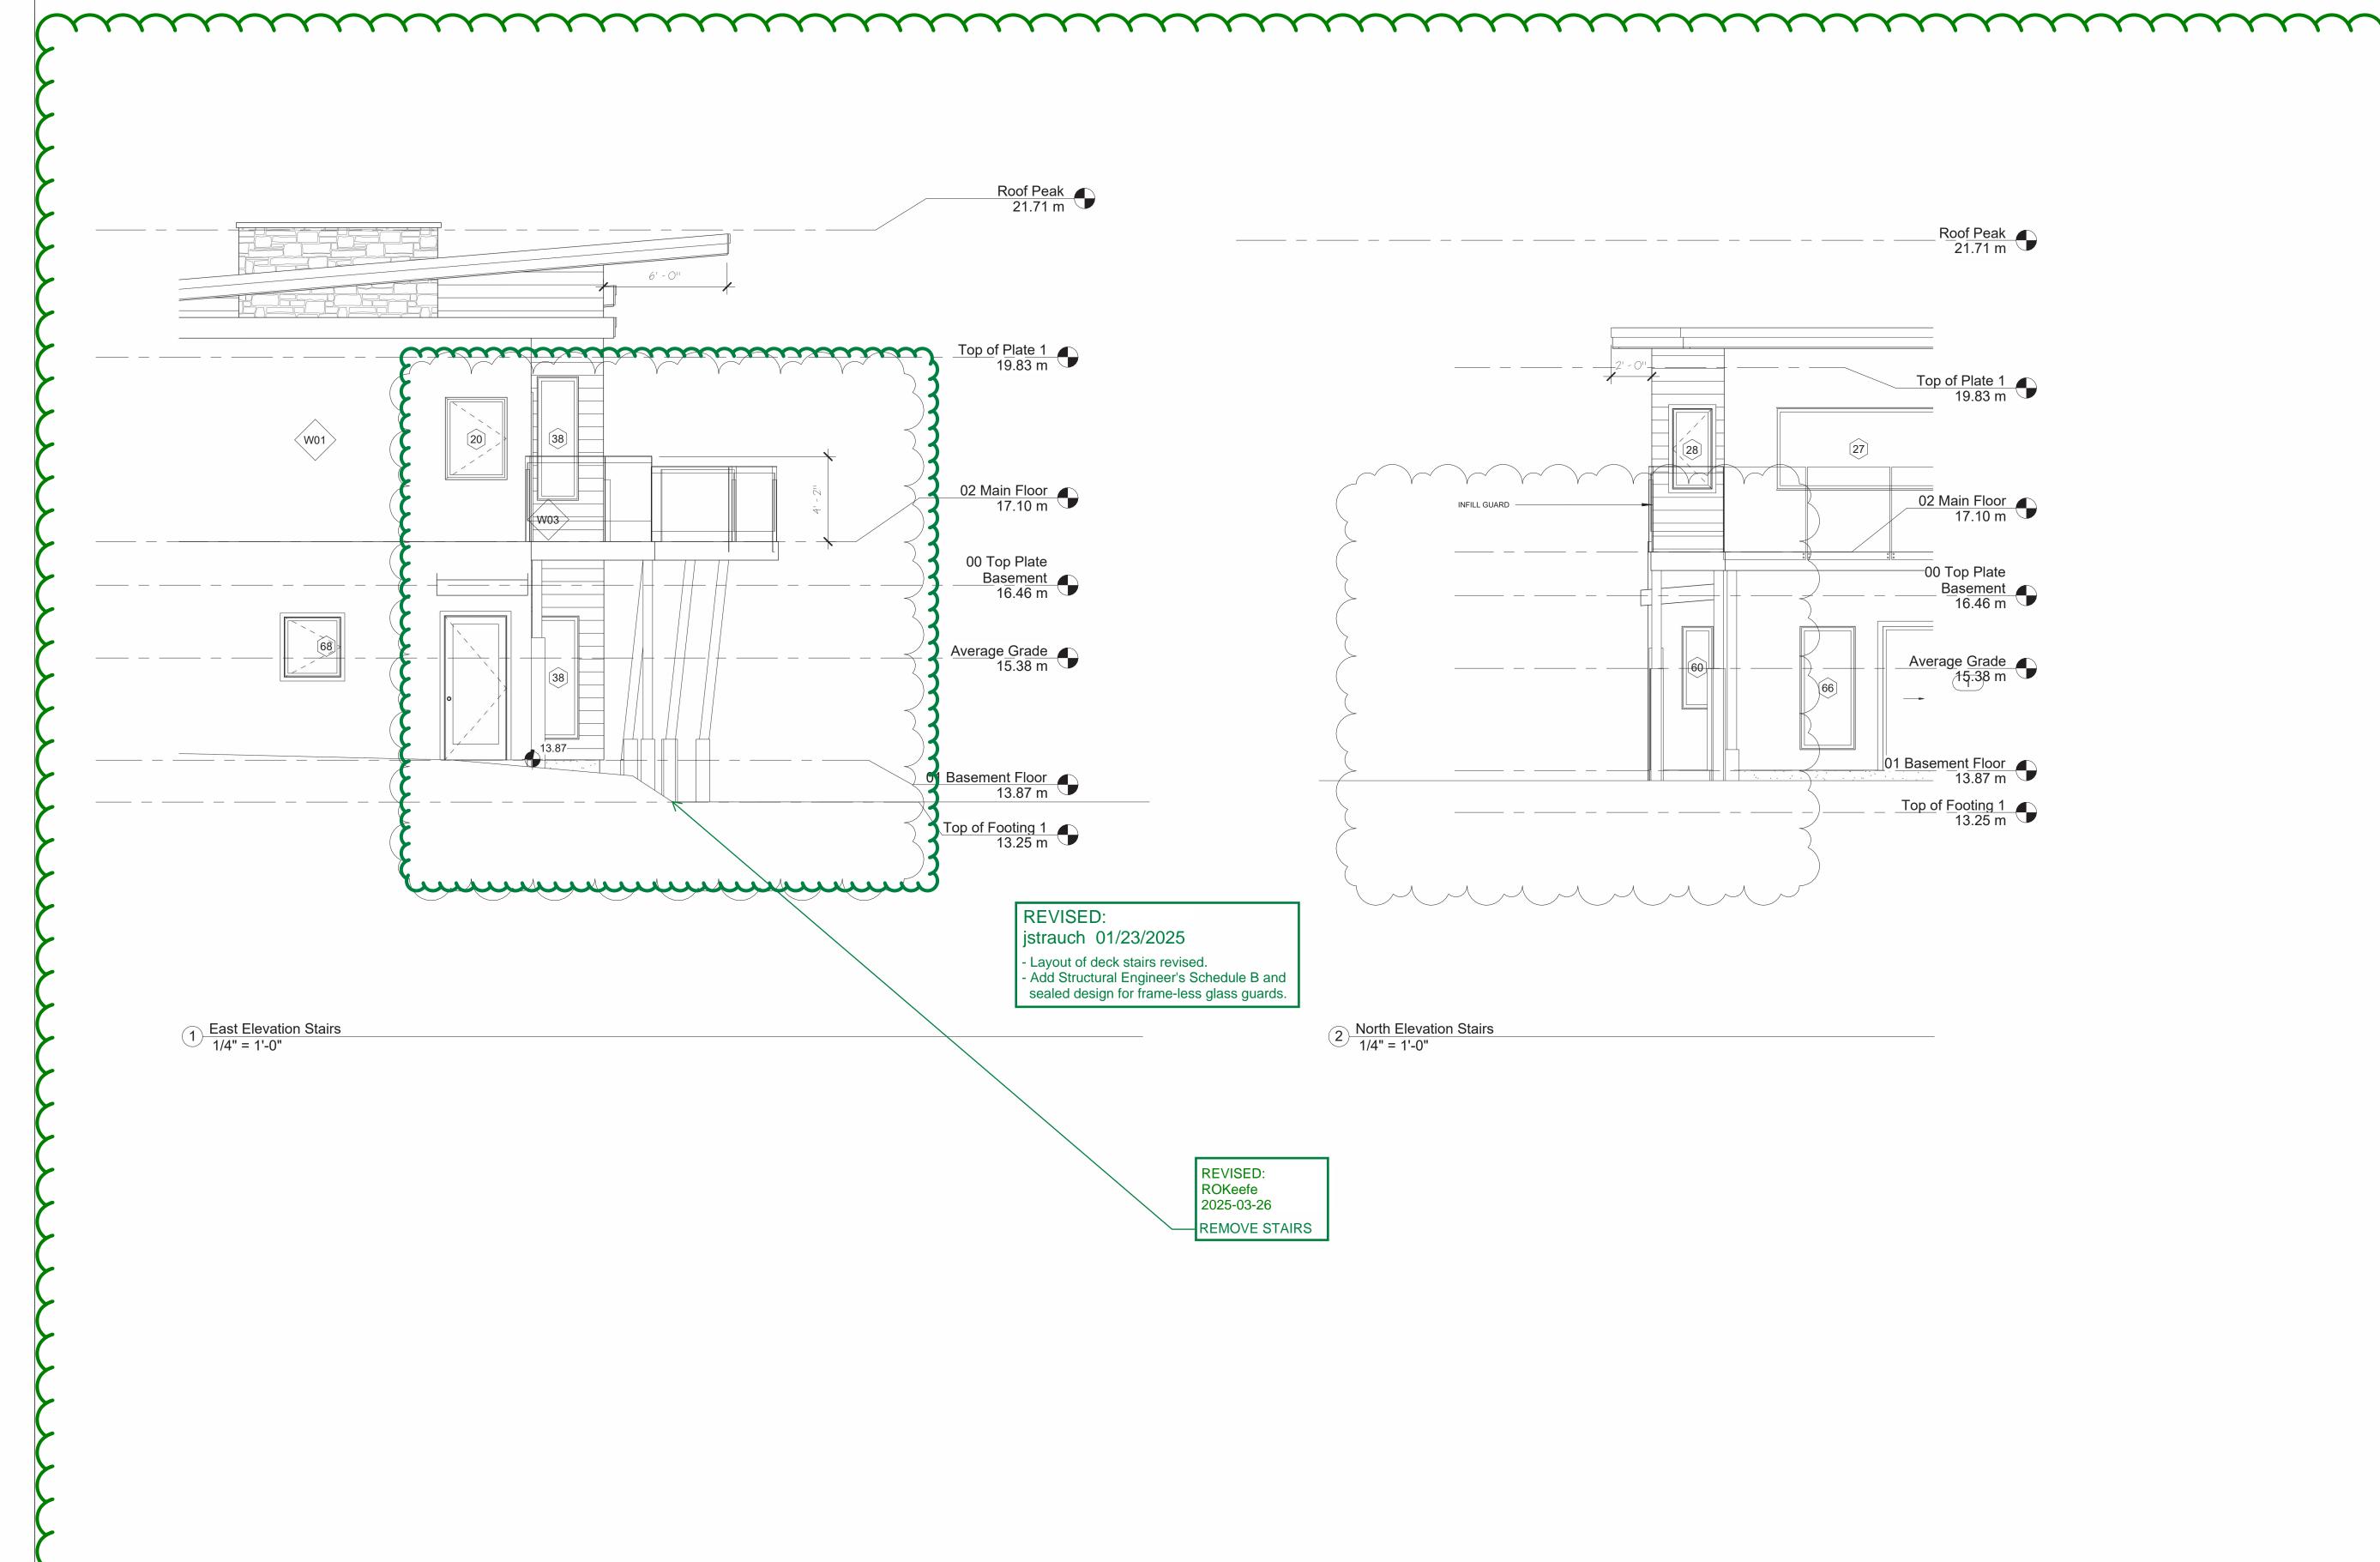

Stair Elevations

| Project number | 2022-002     |  |  |
|----------------|--------------|--|--|
| Date           | 2023-02-28   |  |  |
| Drawn by       | OS           |  |  |
| Checked by     | OS           |  |  |
| A113           |              |  |  |
| Scale          | 1/4" = 1'-0" |  |  |